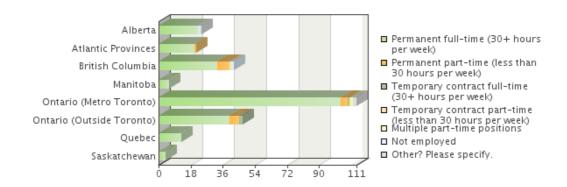

## Question 1 What province, region or territory do you primarily work in?

| · ·                       |                    |                    |
|---------------------------|--------------------|--------------------|
| Choices                   | Absolute frequency | Relative frequency |
| Alberta                   | 24                 | 8.96%              |
| Atlantic Provinces        | 21                 | 7.84%              |
| British Columbia          | 42                 | 15.67%             |
| Manitoba                  | 6                  | 2.24%              |
| Ontario (Metro Toronto)   | 111                | 41.42%             |
| Ontario (Outside Toronto) | 47                 | 17.54%             |
| Quebec                    | 13                 | 4.85%              |
| Saskatchewan              | 4                  | 1.49%              |
| Sum:                      | 268                | 100%               |
| Not answered:             | 0                  | 0%                 |