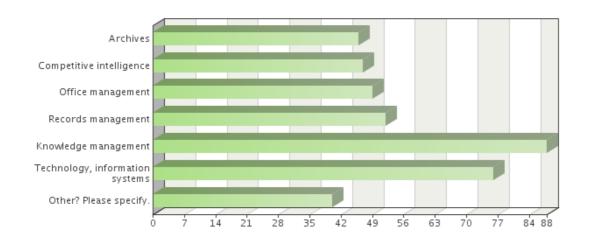

### Please indicate any of the following areas for which you are responsible.

| Choices                         | Absolute<br>frequency | Relative frequency by choice | Relative frequency |
|---------------------------------|-----------------------|------------------------------|--------------------|
| Archives                        | 46                    | 11.56%                       | 17.16%             |
| Competitive intelligence        | 47                    | 11.81%                       | 17.54%             |
| Office management               | 49                    | 12.31%                       | 18.28%             |
| Records management              | 52                    | 13.07%                       | 19.4%              |
| Knowledge management            | 88                    | 22.11%                       | 32.84%             |
| Technology, information systems | 76                    | 19.1%                        | 28.36%             |
| Other? Please specify.          | 40                    | 10.05%                       | 14.93%             |
| Sum:                            | 398                   | 100%                         | -                  |
| Not answered:                   | 90                    | -                            | 33.58%             |