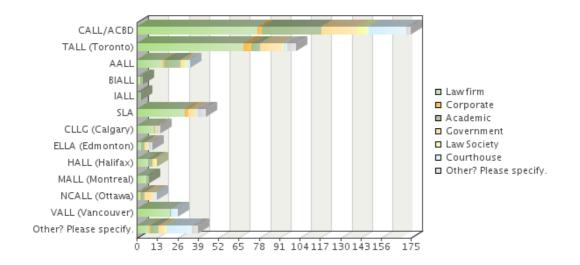

## Question 2 In which type of library do you work?

| 1.104401103            |                    |                    |
|------------------------|--------------------|--------------------|
| Choices                | Absolute frequency | Relative frequency |
| Law firm               | 132                | 49.25%             |
| Corporate              | 9                  | 3.36%              |
| Academic               | 40                 | 14.93%             |
| Government             | 35                 | 13.06%             |
| Law Society            | 7                  | 2.61%              |
| Courthouse             | 35                 | 13.06%             |
| Other? Please specify. | 9                  | 3.36%              |
| Sum:                   | 267                | 99.63%             |
| Not answered:          | 1                  | 0.37%              |