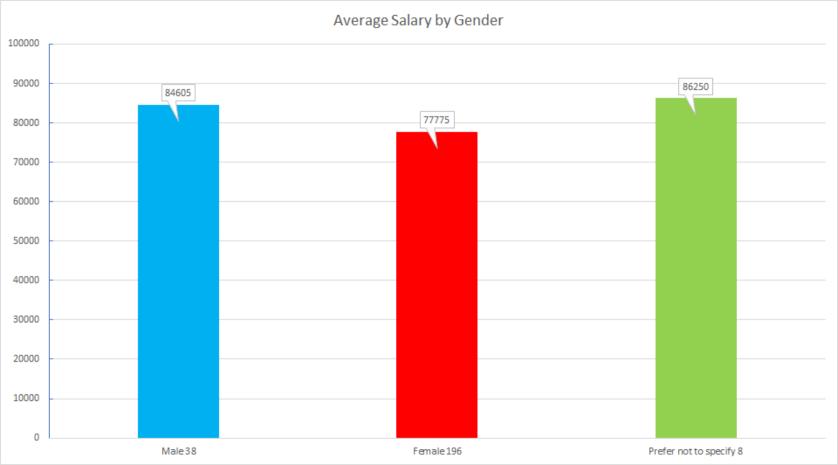

Some overall observations show that salaries have gone up from 2013 with academic and government librarians continuing to show the highest salaries. The gap between male and female salaries has approximately doubled over the past six years. Generally, having a second post-secondary degree, in addition to a MLS, continues to suggest a higher salary.