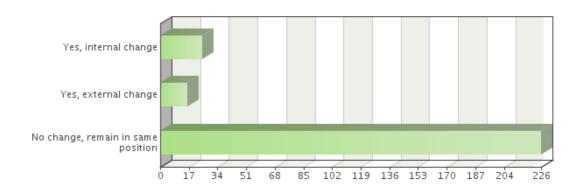

#### Have you changed positions in the past year?

| Choices                            | Absolute frequency | Relative frequency |  |  |
|------------------------------------|--------------------|--------------------|--|--|
| Yes, internal change               | 25                 | 9.33%              |  |  |
| Yes, external change               | 16                 | 5.97%              |  |  |
| No change, remain in same position | 226                | 84.33%             |  |  |
| Sum:                               | 267                | 99.63%             |  |  |
| Not answered:                      | 1                  | 0.37%              |  |  |