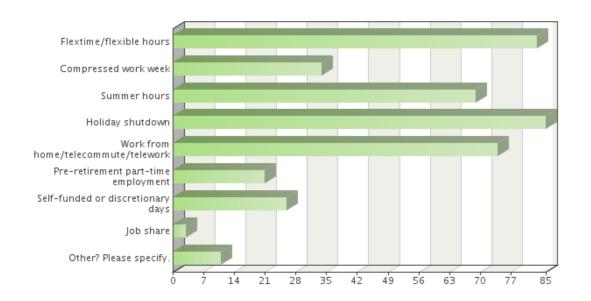

#### Please indicate any of the following options available to you.

Frequency table

| Choices                             | Absolute frequency | Relative frequency by choice | Relative frequency |
|-------------------------------------|--------------------|------------------------------|--------------------|
| Flextime/flexible hours             | 83                 | 20.44%                       | 30.97%             |
| Compressed work week                | 34                 | 8.37%                        | 12.69%             |
| Summer hours                        | 69                 | 17%                          | 25.75%             |
| Holiday shutdown                    | 85                 | 20.94%                       | 31.72%             |
| Work from home/telecommute/telework | 74                 | 18.23%                       | 27.61%             |
| Pre-retirement part-time employment | 21                 | 5.17%                        | 7.84%              |
| Self-funded or discretionary days   | 26                 | 6.4%                         | 9.7%               |
| Job share                           | 3                  | 0.74%                        | 1.12%              |
| Other? Please specify.              | 11                 | 2.71%                        | 4.1%               |
| Sum:                                | 406                | 100%                         | -                  |
| Not answered:                       | 69                 | -                            | 25.75%             |

#### Answers to Other:

Compressed work week/flextime is available at my firm but I don't think it's available to me because the library team is small. Work from home is available in emergency situations i.e. mobility issues.