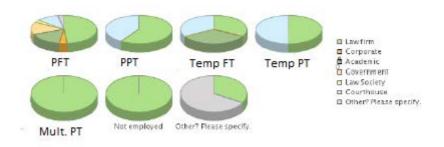

#### What is your current work status?

| Choices                                                    | Absolute frequency | Relative frequency |
|------------------------------------------------------------|--------------------|--------------------|
| Permanent full-time (30+ hours per week)                   | 240                | 89.55%             |
| Permanent part-time (less than 30 hours per week)          | 17                 | 6.34%              |
| Temporary contract full-time (30+ hours per week)          | 3                  | 1.12%              |
| Temporary contract part-time (less than 30 hours per week) | 2                  | 0.75%              |
| Multiple part-time positions                               | 1                  | 0.37%              |
| Not employed                                               | 2                  | 0.75%              |
| Other? Please specify.                                     | 3                  | 1.12%              |
| Sum:                                                       | 268                | 100%               |
| Not answered:                                              | 0                  | 0%                 |

| Answers | to | Other: |
|---------|----|--------|
|---------|----|--------|

| Contract      |  |  |  |
|---------------|--|--|--|
| Self-employed |  |  |  |
| self-employed |  |  |  |

Please indicate the average number of hours you work per week.