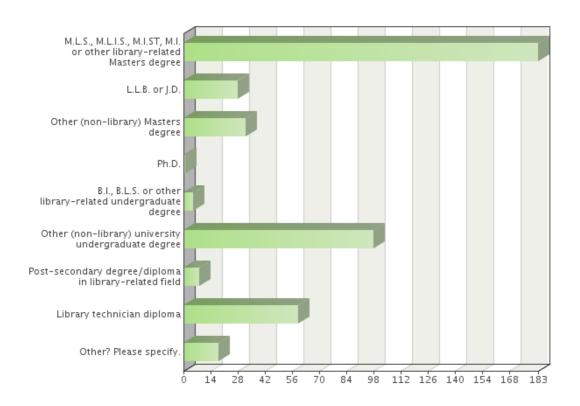

#### Please indicate your level of education. Check all that apply.

Frequency table

| Choices                                                                | Absolute frequency | Relative frequency by choice | Relative frequency |
|------------------------------------------------------------------------|--------------------|------------------------------|--------------------|
| M.L.S., M.L.I.S., M.I.ST, M.I. or other library-related Masters degree | 183                | 42.36%                       | 68.28%             |
| L.L.B. or J.D.                                                         | 28                 | 6.48%                        | 10.45%             |
| Other (non-library) Masters degree                                     | 32                 | 7.41%                        | 11.94%             |
| Ph.D.                                                                  | 1                  | 0.23%                        | 0.37%              |
| B.I., B.L.S. or other library-related undergraduate degree             | 5                  | 1.16%                        | 1.87%              |
| Other (non-library) university undergraduate degree                    | 98                 | 22.69%                       | 36.57%             |
| Post-secondary degree/diploma in library-related field                 | 8                  | 1.85%                        | 2.99%              |
| Library technician diploma                                             | 59                 | 13.66%                       | 22.01%             |
| Other? Please specify.                                                 | 18                 | 4.17%                        | 6.72%              |
| Sum:                                                                   | 432                | 100%                         | -                  |
| Not answered:                                                          | 0                  | _                            | 0%                 |