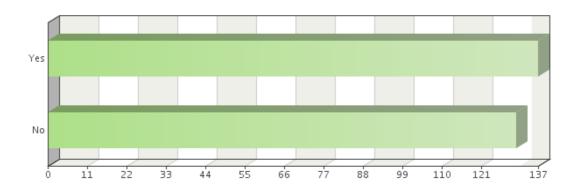

#### Did you receive a bonus in the past 12 months?

| · · · · · · · · · · · · · · · · · · · |                    |                    |
|---------------------------------------|--------------------|--------------------|
| Choices                               | Absolute frequency | Relative frequency |
| Yes                                   | 137                | 51.12%             |
| No                                    | 131                | 48.88%             |
| Sum:                                  | 268                | 100%               |
| Not answered:                         | 0                  | 0%                 |