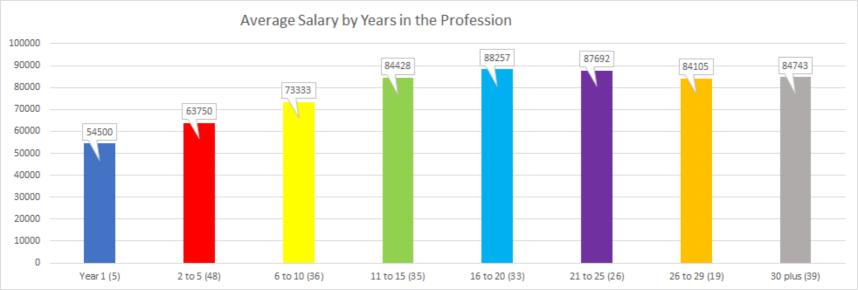

How many years have you worked in the library and information science field , including law libraries?

Question 8 How many years have you worked in the library and information science field , including law libraries?

| T requericy table | Absolute  | Relative  |  |
|-------------------|-----------|-----------|--|
| Items             | frequency | frequency |  |
| 1                 | 6         | 2.24%     |  |
| 2                 | 9         | 3.36%     |  |
| 3                 | 14        | 5.22%     |  |
| 4                 | 10        | 3.73%     |  |
| 5                 | 19        | 7.09%     |  |
| 6                 | 4         | 1.49%     |  |
| 7                 | 7         | 2.61%     |  |
| 8                 | 7         | 2.61%     |  |
| 9                 | 5         | 1.87%     |  |
| 10                | 16        | 5.97%     |  |
| 11                | 7         | 2.61%     |  |
| 12                | 11        | 4.1%      |  |
| 13                | 6         | 2.24%     |  |
| 14                | 4         | 1.49%     |  |
| 15                | 7         | 2.61%     |  |
| 16                | 3         | 1.12%     |  |
| 17                | 8         | 2.99%     |  |
| 18                | 11        | 4.1%      |  |
| 19                | 3         | 1.12%     |  |
| 20                | 9         | 3.36%     |  |
| 21                | 3         | 1.12%     |  |
| 22                | 5         | 1.87%     |  |
| 23                | 6         | 2.24%     |  |
| 24                | 5         | 1.87%     |  |
| 25                | 9         | 3.36%     |  |
| 26                | 3         | 1.12%     |  |
| 27                | 6         | 2.24%     |  |
| 28                | 7         | 2.61%     |  |
| 29                | 6         | 2.24%     |  |
| 30+               | 50        | 18.66%    |  |
| Sum:              | 266       | 99.25%    |  |
| Not answered:     | 2         | 0.75%     |  |