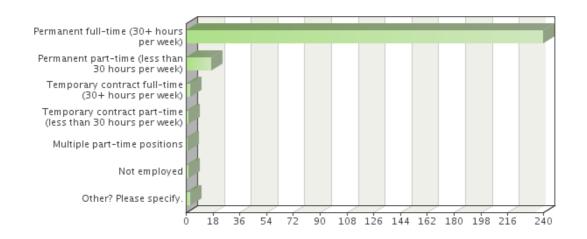

#### What is your current work status?

| Choices                                                    | Absolute frequency | Relative frequency |
|------------------------------------------------------------|--------------------|--------------------|
| Permanent full-time (30+ hours per week)                   | 240                | 89.55%             |
| Permanent part-time (less than 30 hours per week)          | 17                 | 6.34%              |
| Temporary contract full-time (30+ hours per week)          | 3                  | 1.12%              |
| Temporary contract part-time (less than 30 hours per week) | 2                  | 0.75%              |
| Multiple part-time positions                               | 1                  | 0.37%              |
| Not employed                                               | 2                  | 0.75%              |
| Other? Please specify.                                     | 3                  | 1.12%              |
| Sum:                                                       | 268                | 100%               |
| Not answered:                                              | 0                  | 0%                 |