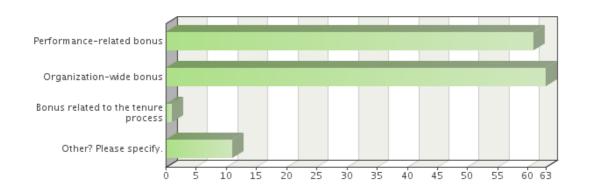

#### What is the nature of your employer's bonus program?

Frequency table

| Choices                             | Absolute frequency | Relative frequency |  |  |
|-------------------------------------|--------------------|--------------------|--|--|
| Performance-related bonus           | 61                 | 22.76%             |  |  |
| Organization-wide bonus             | 63                 | 23.51%             |  |  |
| Bonus related to the tenure process | 1                  | 0.37%              |  |  |
| Other? Please specify.              | 11                 | 4.1%               |  |  |
| Sum:                                | 136                | 50.75%             |  |  |
| Not answered:                       | 132                | 49.25%             |  |  |