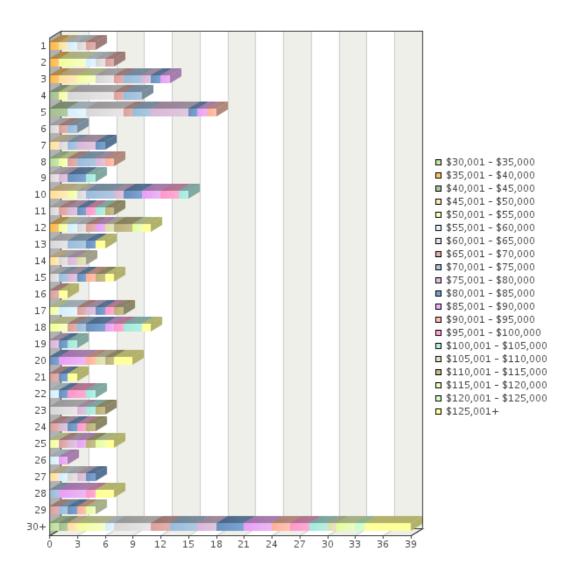

Question 14
Please select your current gross salary range (excluding bonuses).

| Choices               | Absolute frequency | Relative frequency |
|-----------------------|--------------------|--------------------|
| \$30,001 - \$35,000   | 2                  | 0.75%              |
| \$35,001 - \$40,000   | 4                  | 1.49%              |
| \$40,001 - \$45,000   | 4                  | 1.49%              |
| \$45,001 - \$50,000   | 9                  | 3.36%              |
| \$50,001 - \$55,000   | 16                 | 5.97%              |
| \$55,001 - \$60,000   | 11                 | 4.1%               |
| \$60,001 - \$65,000   | 31                 | 11.57%             |
| \$65,001 - \$70,000   | 18                 | 6.72%              |
| \$70,001 - \$75,000   | 22                 | 8.21%              |
| \$75,001 - \$80,000   | 22                 | 8.21%              |
| \$80,001 - \$85,000   | 23                 | 8.58%              |
| \$85,001 - \$90,000   | 17                 | 6.34%              |
| \$90,001 - \$95,000   | 7                  | 2.61%              |
| \$95,001 - \$100,000  | 11                 | 4.1%               |
| \$100,001 - \$105,000 | 11                 | 4.1%               |
| \$105,001 - \$110,000 | 4                  | 1.49%              |
| \$110,001 - \$115,000 | 9                  | 3.36%              |
| \$115,001 - \$120,000 | 5                  | 1.87%              |
| \$120,001 - \$125,000 | 1                  | 0.37%              |
| \$125,001+            | 16                 | 5.97%              |
| Sum:                  | 243                | 90.67%             |
| Not answered:         | 25                 | 9.33%              |