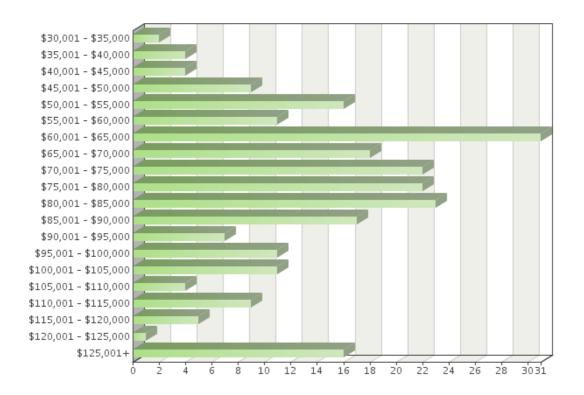

Question 14
Please select your current gross salary range (excluding bonuses).

| Choices               | Absolute frequency | Relative frequency |
|-----------------------|--------------------|--------------------|
| \$30,001 - \$35,000   | 2                  | 0.75%              |
| \$35,001 - \$40,000   | 4                  | 1.49%              |
| \$40,001 - \$45,000   | 4                  | 1.49%              |
| \$45,001 - \$50,000   | 9                  | 3.36%              |
| \$50,001 - \$55,000   | 16                 | 5.97%              |
| \$55,001 - \$60,000   | 11                 | 4.1%               |
| \$60,001 - \$65,000   | 31                 | 11.57%             |
| \$65,001 - \$70,000   | 18                 | 6.72%              |
| \$70,001 - \$75,000   | 22                 | 8.21%              |
| \$75,001 - \$80,000   | 22                 | 8.21%              |
| \$80,001 - \$85,000   | 23                 | 8.58%              |
| \$85,001 - \$90,000   | 17                 | 6.34%              |
| \$90,001 - \$95,000   | 7                  | 2.61%              |
| \$95,001 - \$100,000  | 11                 | 4.1%               |
| \$100,001 - \$105,000 | 11                 | 4.1%               |
| \$105,001 - \$110,000 | 4                  | 1.49%              |
| \$110,001 - \$115,000 | 9                  | 3.36%              |
| \$115,001 - \$120,000 | 5                  | 1.87%              |
| \$120,001 - \$125,000 | 1                  | 0.37%              |
| \$125,001+            | 16                 | 5.97%              |
| Sum:                  | 243                | 90.67%             |
| Not answered:         | 25                 | 9.33%              |