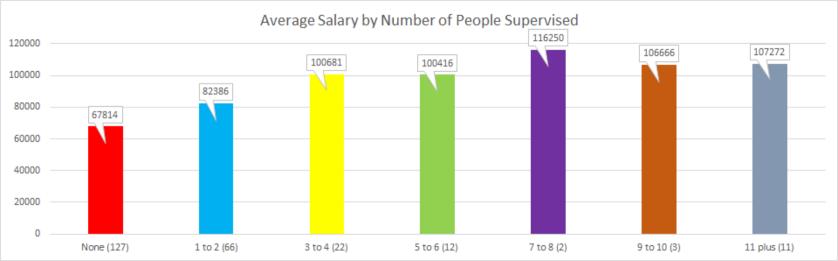

# Question 7 Please indicate the number of employees you supervise or manage (full and/or part-time).

| Choices       | Absolute frequency | Relative frequency |
|---------------|--------------------|--------------------|
| None          | 146                | 54.48%             |
| 1-2           | 70                 | 26.12%             |
| 3-4           | 23                 | 8.58%              |
| 5-6           | 12                 | 4.48%              |
| 7-8           | 2                  | 0.75%              |
| 9-10          | 3                  | 1.12%              |
| 11+           | 11                 | 4.1%               |
| Sum:          | 267                | 99.63%             |
| Not answered: | 1                  | 0.37%              |