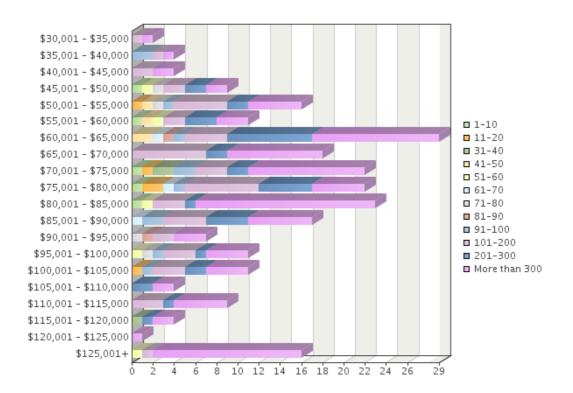

Question 10
Approximately how many legal professionals and students are served by your library?

|               | equelity table     |                    |
|---------------|--------------------|--------------------|
| Choices       | Absolute frequency | Relative frequency |
| 1-10          | 6                  | 2.24%              |
| 11-20         | 6                  | 2.24%              |
| 21-30         | 3                  | 1.12%              |
| 31-40         | 5                  | 1.87%              |
| 41-50         | 5                  | 1.87%              |
| 51-60         | 7                  | 2.61%              |
| 61-70         | 4                  | 1.49%              |
| 71-80         | 5                  | 1.87%              |
| 81-90         | 2                  | 0.75%              |
| 91-100        | 14                 | 5.22%              |
| 101-200       | 58                 | 21.64%             |
| 201-300       | 37                 | 13.81%             |
| More than 300 | 112                | 41.79%             |
| Sum:          | 264                | 98.51%             |
| Not answered: | 4                  | 1.49%              |

Question 14
Please select your current gross salary range (excluding bonuses).

| Choices               | Absolute frequency | Relative frequency |
|-----------------------|--------------------|--------------------|
| \$30,001 - \$35,000   | 2                  | 0.75%              |
| \$35,001 - \$40,000   | 4                  | 1.49%              |
| \$40,001 - \$45,000   | 4                  | 1.49%              |
| \$45,001 - \$50,000   | 9                  | 3.36%              |
| \$50,001 - \$55,000   | 16                 | 5.97%              |
| \$55,001 - \$60,000   | 11                 | 4.1%               |
| \$60,001 - \$65,000   | 31                 | 11.57%             |
| \$65,001 - \$70,000   | 18                 | 6.72%              |
| \$70,001 - \$75,000   | 22                 | 8.21%              |
| \$75,001 - \$80,000   | 22                 | 8.21%              |
| \$80,001 - \$85,000   | 23                 | 8.58%              |
| \$85,001 - \$90,000   | 17                 | 6.34%              |
| \$90,001 - \$95,000   | 7                  | 2.61%              |
| \$95,001 - \$100,000  | 11                 | 4.1%               |
| \$100,001 - \$105,000 | 11                 | 4.1%               |
| \$105,001 - \$110,000 | 4                  | 1.49%              |
| \$110,001 - \$115,000 | 9                  | 3.36%              |
| \$115,001 - \$120,000 | 5                  | 1.87%              |
| \$120,001 - \$125,000 | 1                  | 0.37%              |
| \$125,001+            | 16                 | 5.97%              |
| Sum:                  | 243                | 90.67%             |
| Not answered:         | 25                 | 9.33%              |