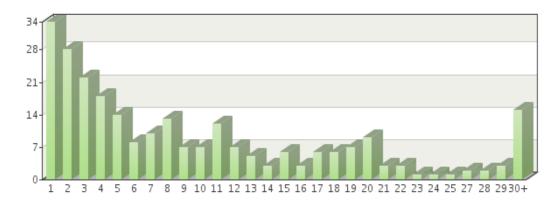

How many years have you worked for your current employer?

Years worked for current employer

Question 9 How many years have you worked for your current employer?

| Items         | Absolute frequency | Relative frequency |
|---------------|--------------------|--------------------|
| 1             | 34                 | 12.69%             |
| 2             | 28                 | 10.45%             |
| 3             | 22                 | 8.21%              |
| 4             | 18                 | 6.72%              |
| 5             | 14                 | 5.22%              |
| 6             | 8                  | 2.99%              |
| 7             | 10                 | 3.73%              |
| 8             | 13                 | 4.85%              |
| 9             | 7                  | 2.61%              |
| 10            | 7                  | 2.61%              |
| 11            | 12                 | 4.48%              |
| 12            | 7                  | 2.61%              |
| 13            | 5                  | 1.87%              |
| 14            | 3                  | 1.12%              |
| 15            | 6                  | 2.24%              |
| 16            | 3                  | 1.12%              |
| 17            | 6                  | 2.24%              |
| 18            | 6                  | 2.24%              |
| 19            | 7                  | 2.61%              |
| 20            | 9                  | 3.36%              |
| 21            | 3                  | 1.12%              |
| 22            | 3                  | 1.12%              |
| 23            | 1                  | 0.37%              |
| 24            | 1                  | 0.37%              |
| 25            | 1                  | 0.37%              |
| 27            | 2                  | 0.75%              |
| 28            | 2                  | 0.75%              |
| 29            | 3                  | 1.12%              |
| 30+           | 15                 | 5.6%               |
| Sum:          | 256                | 95.52%             |
| Not answered: | 12                 | 4.48%              |