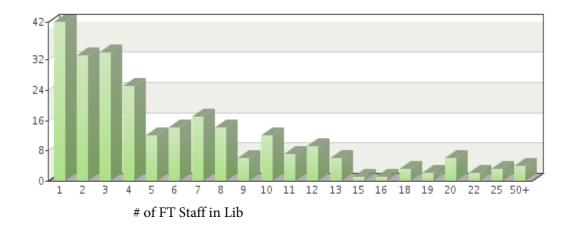

# Question 3 Including yourself, please indicate the total number of Full Time staff in your library or department.

| Items         | Absolute frequency | Relative frequency |
|---------------|--------------------|--------------------|
| 1             | 42                 | 15.67%             |
| 2             | 33                 | 12.31%             |
| 3             | 34                 | 12.69%             |
| 4             | 25                 | 9.33%              |
| 5             | 12                 | 4.48%              |
| 6             | 14                 | 5.22%              |
| 7             | 17                 | 6.34%              |
| 8             | 14                 | 5.22%              |
| 9             | 6                  | 2.24%              |
| 10            | 12                 | 4.48%              |
| 11            | 7                  | 2.61%              |
| 12            | 9                  | 3.36%              |
| 13            | 6                  | 2.24%              |
| 15            | 1                  | 0.37%              |
| 16            | 1                  | 0.37%              |
| 18            | 3                  | 1.12%              |
| 19            | 2                  | 0.75%              |
| 20            | 6                  | 2.24%              |
| 22            | 2                  | 0.75%              |
| 25            | 3                  | 1.12%              |
| 50+           | 4                  | 1.49%              |
| Sum:          | 253                | 94.4%              |
| Not answered: | 15                 | 5.6%               |