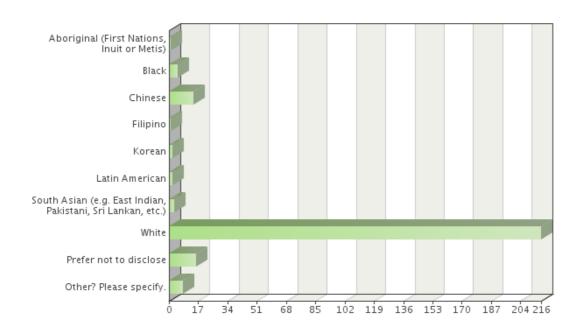

#### Joint CALL/ACBD and TALL 2018 Salary Survey Report

In 2018 the Toronto Association of Law Libraries (TALL) and the Canadian Association of Law Libraries / L'Association canadienne des bibliothèques de droit (CALL / ACBD) conducted a joint Salary Survey.

The purpose of the survey is to determine benchmark employment remuneration received by members of TALL and CALL / ACBD.

The last salary surveys were conducted in 2016 (TALL) and in 2013 (CALL/ACBD). This present survey was carried out in the autumn of 2018 and the data collected in November 2018.

A subset of the data was used to produce a report for TALL which has been published separately.

The analysis is based on 537 invitees, of whom 222 responded, with an invitee response rate of 41.34%.

The analysis looked at many data points. Examples include salary crossed with variables such as region, gender, library type, patron size, experience, and job title.

Data was not reported where the privacy of respondents would not be assured. Generally, this occurred where there were ten or fewer respondents for a particular question or data point.

The average respondent to the survey is a woman who has worked in the profession for 16.5 years, at a firm with a patron population of between 101-200 and earns \$78,894 /yr.