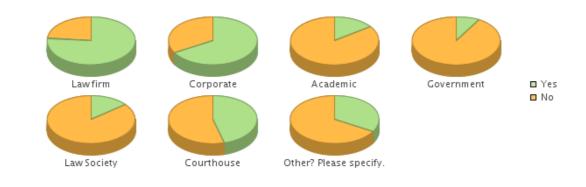

## Question 2 In which type of library do you work?

| 1.104401103            |                    |                    |
|------------------------|--------------------|--------------------|
| Choices                | Absolute frequency | Relative frequency |
| Law firm               | 132                | 49.25%             |
| Corporate              | 9                  | 3.36%              |
| Academic               | 40                 | 14.93%             |
| Government             | 35                 | 13.06%             |
| Law Society            | 7                  | 2.61%              |
| Courthouse             | 35                 | 13.06%             |
| Other? Please specify. | 9                  | 3.36%              |
| Sum:                   | 267                | 99.63%             |
| Not answered:          | 1                  | 0.37%              |