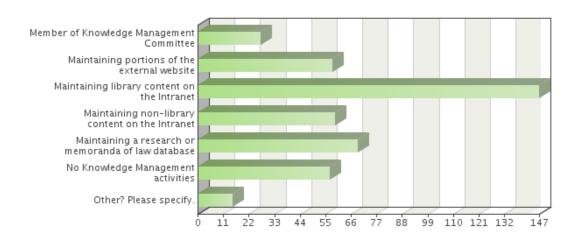

| Technical processing (e.g., cataloguing)                                                                                                           |        |
|----------------------------------------------------------------------------------------------------------------------------------------------------|--------|
| Library reports to Director of IT, has some responsibilities related to Intranet                                                                   |        |
| postings                                                                                                                                           |        |
| Legal Research                                                                                                                                     |        |
| process improvement                                                                                                                                |        |
| administration                                                                                                                                     |        |
| Branches and Reference Services                                                                                                                    |        |
| collection management                                                                                                                              |        |
| research - legal, visual, archival                                                                                                                 |        |
| Copyright Licensing, Library Budget, Oversee occassional contracted employees                                                                      |        |
| cpd for lawyers                                                                                                                                    |        |
| Research                                                                                                                                           |        |
| Information Services                                                                                                                               |        |
| creation and curation of recommended lists, training materials, promotional materials, communications strate outreach, staff and external training | gy and |
| Reference                                                                                                                                          |        |
| reference                                                                                                                                          |        |
| the library!!                                                                                                                                      |        |
| Collections, Frontline service                                                                                                                     |        |
| collection management                                                                                                                              |        |