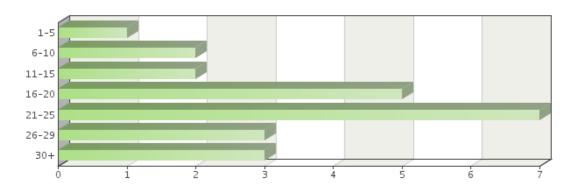

(for those who indicated Part-time status)

|               | equeries table     |                    |
|---------------|--------------------|--------------------|
| Choices       | Absolute frequency | Relative frequency |
| 1-5           | 1                  | 0.37%              |
| 6-10          | 2                  | 0.75%              |
| 11-15         | 2                  | 0.75%              |
| 16-20         | 5                  | 1.87%              |
| 21-25         | 7                  | 2.61%              |
| 26-29         | 3                  | 1.12%              |
| 30+           | 3                  | 1.12%              |
| Sum:          | 23                 | 8.58%              |
| Not answered: | 245                | 91.42%             |