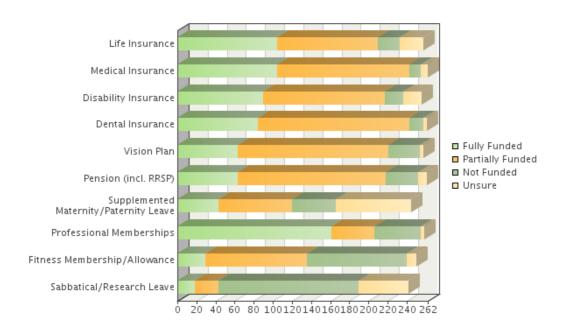

Please indicate all the employment benefits that are available to you.

#### Levels

|                                                   | Fully Funded | Partially<br>Funded | Not Funded | Unsure | Sum  |
|---------------------------------------------------|--------------|---------------------|------------|--------|------|
| Life<br>Insurance                                 | 104          | 106                 | 23         | 24     | 257  |
| Medical<br>Insurance                              | 104          | 139                 | 12         | 7      | 262  |
| Disability<br>Insurance                           | 90           | 127                 | 19         | 20     | 256  |
| Dental<br>Insurance                               | 84           | 159                 | 14         | 4      | 261  |
| Vision Plan                                       | 63           | 158                 | 33         | 3      | 257  |
| Pension (incl. RRSP)                              | 63           | 155                 | 34         | 9      | 261  |
| Supplemente<br>d<br>Maternity/Pat<br>ernity Leave | 43           | 77                  | 46         | 79     | 245  |
| Professional<br>Memberships                       | 161          | 45                  | 49         | 3      | 258  |
| Fitness<br>Membership/<br>Allowance               | 29           | 107                 | 104        | 10     | 250  |
| Sabbatical/R<br>esearch<br>Leave                  | 18           | 25                  | 147        | 52     | 242  |
| Sum                                               | 759          | 1098                | 481        | 211    | 2549 |