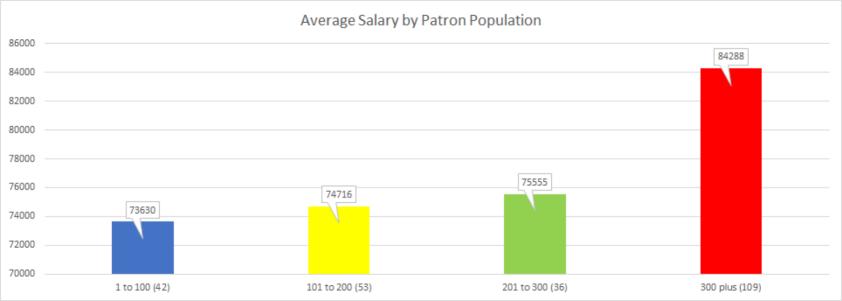

Question 10
Approximately how many legal professionals and students are served by your library?

|               | equelity table     |                    |
|---------------|--------------------|--------------------|
| Choices       | Absolute frequency | Relative frequency |
| 1-10          | 6                  | 2.24%              |
| 11-20         | 6                  | 2.24%              |
| 21-30         | 3                  | 1.12%              |
| 31-40         | 5                  | 1.87%              |
| 41-50         | 5                  | 1.87%              |
| 51-60         | 7                  | 2.61%              |
| 61-70         | 4                  | 1.49%              |
| 71-80         | 5                  | 1.87%              |
| 81-90         | 2                  | 0.75%              |
| 91-100        | 14                 | 5.22%              |
| 101-200       | 58                 | 21.64%             |
| 201-300       | 37                 | 13.81%             |
| More than 300 | 112                | 41.79%             |
| Sum:          | 264                | 98.51%             |
| Not answered: | 4                  | 1.49%              |