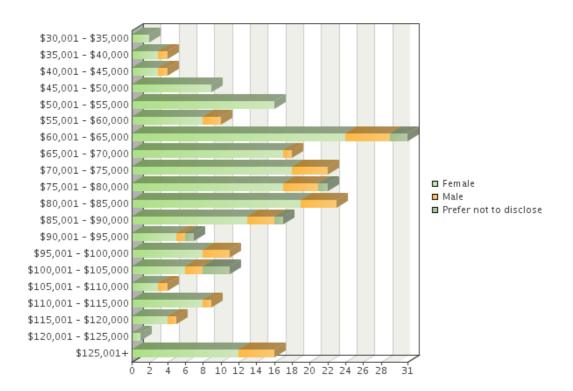

Question 14
Please select your current gross salary range (excluding bonuses).

| Choices               | Absolute frequency | Relative frequency |
|-----------------------|--------------------|--------------------|
| \$30,001 - \$35,000   | 2                  | 0.75%              |
| \$35,001 - \$40,000   | 4                  | 1.49%              |
| \$40,001 - \$45,000   | 4                  | 1.49%              |
| \$45,001 - \$50,000   | 9                  | 3.36%              |
| \$50,001 - \$55,000   | 16                 | 5.97%              |
| \$55,001 - \$60,000   | 11                 | 4.1%               |
| \$60,001 - \$65,000   | 31                 | 11.57%             |
| \$65,001 - \$70,000   | 18                 | 6.72%              |
| \$70,001 - \$75,000   | 22                 | 8.21%              |
| \$75,001 - \$80,000   | 22                 | 8.21%              |
| \$80,001 - \$85,000   | 23                 | 8.58%              |
| \$85,001 - \$90,000   | 17                 | 6.34%              |
| \$90,001 - \$95,000   | 7                  | 2.61%              |
| \$95,001 - \$100,000  | 11                 | 4.1%               |
| \$100,001 - \$105,000 | 11                 | 4.1%               |
| \$105,001 - \$110,000 | 4                  | 1.49%              |
| \$110,001 - \$115,000 | 9                  | 3.36%              |
| \$115,001 - \$120,000 | 5                  | 1.87%              |
| \$120,001 - \$125,000 | 1                  | 0.37%              |
| \$125,001+            | 16                 | 5.97%              |
| Sum:                  | 243                | 90.67%             |
| Not answered:         | 25                 | 9.33%              |