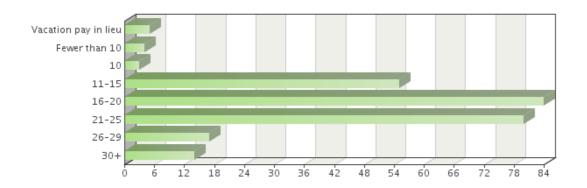

Please indicate the number of paid vacation days you receive on an annual basis, not including statutory holidays.

|                      | ionoy table        |                    |
|----------------------|--------------------|--------------------|
| Choices              | Absolute frequency | Relative frequency |
| Vacation pay in lieu | 5                  | 1.87%              |
| Fewer than 10        | 4                  | 1.49%              |
| 10                   | 3                  | 1.12%              |
| 11-15                | 55                 | 20.52%             |
| 16-20                | 84                 | 31.34%             |
| 21-25                | 80                 | 29.85%             |
| 26-29                | 17                 | 6.34%              |
| 30+                  | 14                 | 5.22%              |
| Sum:                 | 262                | 97.76%             |
| Not answered:        | 6                  | 2.24%              |