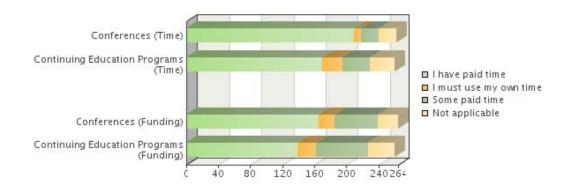

### How is continuing education supported by your employer?

#### Levels

|                                                  | I have paid time | I must use<br>my own time | Some paid time | Not<br>applicable | Sum  |
|--------------------------------------------------|------------------|---------------------------|----------------|-------------------|------|
| Conferences<br>(Time)                            | 209              | 9                         | 22             | 22                | 262  |
| Continuing<br>Education<br>Programs<br>(Time)    | 170              | 25                        | 34             | 31                | 260  |
|                                                  |                  |                           |                |                   |      |
| Conferences<br>(Funding)                         | 166              | 19                        | 54             | 25                | 264  |
| Continuing<br>Education<br>Programs<br>(Funding) | 140              | 22                        | 65             | 33                | 260  |
| Sum                                              | 685              | 75                        | 175            | 111               | 1046 |