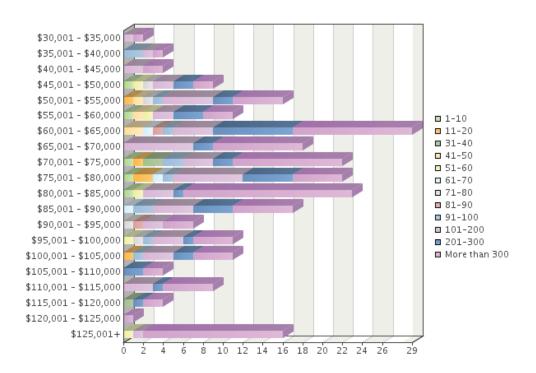

Question 10
Approximately how many legal professionals and students are served by your library?

|               | equelity table     |                    |
|---------------|--------------------|--------------------|
| Choices       | Absolute frequency | Relative frequency |
| 1-10          | 6                  | 2.24%              |
| 11-20         | 6                  | 2.24%              |
| 21-30         | 3                  | 1.12%              |
| 31-40         | 5                  | 1.87%              |
| 41-50         | 5                  | 1.87%              |
| 51-60         | 7                  | 2.61%              |
| 61-70         | 4                  | 1.49%              |
| 71-80         | 5                  | 1.87%              |
| 81-90         | 2                  | 0.75%              |
| 91-100        | 14                 | 5.22%              |
| 101-200       | 58                 | 21.64%             |
| 201-300       | 37                 | 13.81%             |
| More than 300 | 112                | 41.79%             |
| Sum:          | 264                | 98.51%             |
| Not answered: | 4                  | 1.49%              |

Question 14
Please select your current gross salary range (excluding bonuses).

| Choices               | Absolute frequency | Relative frequency |
|-----------------------|--------------------|--------------------|
| \$30,001 - \$35,000   | 2                  | 0.75%              |
| \$35,001 - \$40,000   | 4                  | 1.49%              |
| \$40,001 - \$45,000   | 4                  | 1.49%              |
| \$45,001 - \$50,000   | 9                  | 3.36%              |
| \$50,001 - \$55,000   | 16                 | 5.97%              |
| \$55,001 - \$60,000   | 11                 | 4.1%               |
| \$60,001 - \$65,000   | 31                 | 11.57%             |
| \$65,001 - \$70,000   | 18                 | 6.72%              |
| \$70,001 - \$75,000   | 22                 | 8.21%              |
| \$75,001 - \$80,000   | 22                 | 8.21%              |
| \$80,001 - \$85,000   | 23                 | 8.58%              |
| \$85,001 - \$90,000   | 17                 | 6.34%              |
| \$90,001 - \$95,000   | 7                  | 2.61%              |
| \$95,001 - \$100,000  | 11                 | 4.1%               |
| \$100,001 - \$105,000 | 11                 | 4.1%               |
| \$105,001 - \$110,000 | 4                  | 1.49%              |
| \$110,001 - \$115,000 | 9                  | 3.36%              |
| \$115,001 - \$120,000 | 5                  | 1.87%              |
| \$120,001 - \$125,000 | 1                  | 0.37%              |
| \$125,001+            | 16                 | 5.97%              |
| Sum:                  | 243                | 90.67%             |
| Not answered:         | 25                 | 9.33%              |