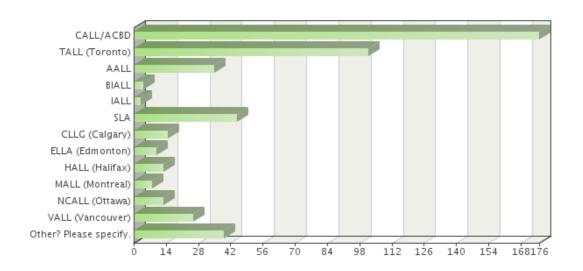

am tasked with maintaining the organizational memory, and finding, gathering, assessing, organizing, and sharing information (legal and organizational)

Full responsibility for document management system including design

**Precedents** 

Metadata for closing books, indices for legal updates

Manage OneLog, which functions as a kind of intranet. Also maintain various digital collections within Filesite

There is discussion of greater responsibities in my new role but nothing assigned yet.

Managing and administration for legal technology projects

Managing internal Continuing Legal Education Program

Maintaining expert witness database

Current awareness

obtaining IP rights

Maintain corporate memory archives

formation

### Please select any of the following associations you belong to:



| Choices                | Absolute frequency | Relative frequency by choice | Relative frequency |
|------------------------|--------------------|------------------------------|--------------------|
| CALL/ACBD              | 176                | 35.99%                       | 65.67%             |
| TALL (Toronto)         | 102                | 20.86%                       | 38.06%             |
| AALL                   | 35                 | 7.16%                        | 13.06%             |
| BIALL                  | 4                  | 0.82%                        | 1.49%              |
| IALL                   | 3                  | 0.61%                        | 1.12%              |
| SLA                    | 45                 | 9.2%                         | 16.79%