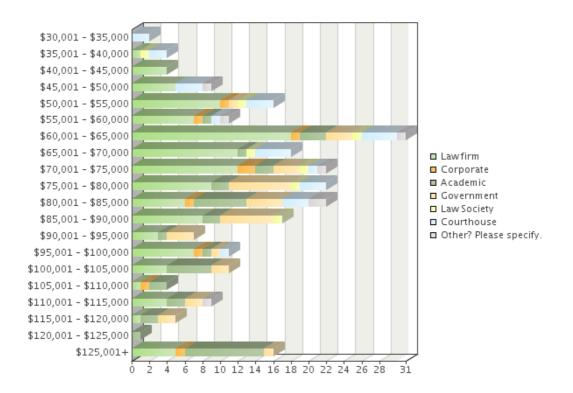

Question 14
Please select your current gross salary range (excluding bonuses).

| Choices               | Absolute frequency | Relative frequency |
|-----------------------|--------------------|--------------------|
| \$30,001 - \$35,000   | 2                  | 0.75%              |
| \$35,001 - \$40,000   | 4                  | 1.49%              |
| \$40,001 - \$45,000   | 4                  | 1.49%              |
| \$45,001 - \$50,000   | 9                  | 3.36%              |
| \$50,001 - \$55,000   | 16                 | 5.97%              |
| \$55,001 - \$60,000   | 11                 | 4.1%               |
| \$60,001 - \$65,000   | 31                 | 11.57%             |
| \$65,001 - \$70,000   | 18                 | 6.72%              |
| \$70,001 - \$75,000   | 22                 | 8.21%              |
| \$75,001 - \$80,000   | 22                 | 8.21%              |
| \$80,001 - \$85,000   | 23                 | 8.58%              |
| \$85,001 - \$90,000   | 17                 | 6.34%              |
| \$90,001 - \$95,000   | 7                  | 2.61%              |
| \$95,001 - \$100,000  | 11                 | 4.1%               |
| \$100,001 - \$105,000 | 11                 | 4.1%               |
| \$105,001 - \$110,000 | 4                  | 1.49%              |
| \$110,001 - \$115,000 | 9                  | 3.36%              |
| \$115,001 - \$120,000 | 5                  | 1.87%              |
| \$120,001 - \$125,000 | 1                  | 0.37%              |
| \$125,001+            | 16                 | 5.97%              |
| Sum:                  | 243                | 90.67%             |
| Not answered:         | 25                 | 9.33%              |