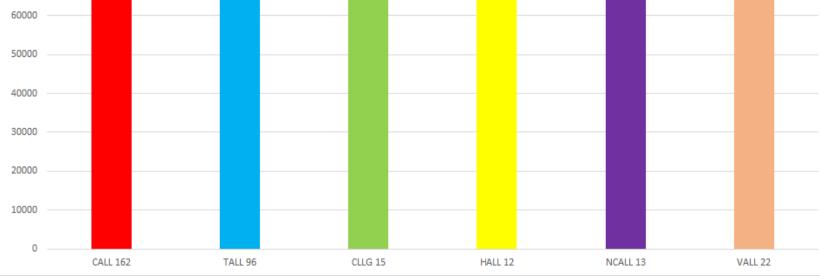

# 90000 89038 87884 83271 83782 83357 72500 70000 60000

Average Salary by Association