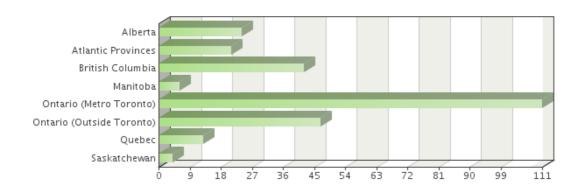

## Question 1 What province, region or territory do you primarily work in?

| · ·                       |                    |                    |
|---------------------------|--------------------|--------------------|
| Choices                   | Absolute frequency | Relative frequency |
| Alberta                   | 24                 | 8.96%              |
| Atlantic Provinces        | 21                 | 7.84%              |
| British Columbia          | 42                 | 15.67%             |
| Manitoba                  | 6                  | 2.24%              |
| Ontario (Metro Toronto)   | 111                | 41.42%             |
| Ontario (Outside Toronto) | 47                 | 17.54%             |
| Quebec                    | 13                 | 4.85%              |
| Saskatchewan              | 4                  | 1.49%              |
| Sum:                      | 268                | 100%               |
| Not answered:             | 0                  | 0%                 |