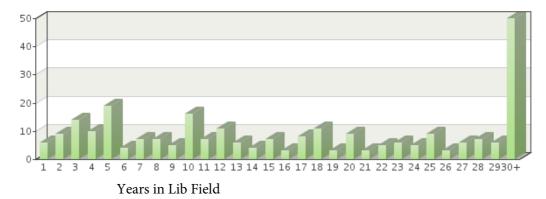

How many years have you worked in the library and information science field , including law libraries?

Question 8 How many years have you worked in the library and information science field , including law libraries?

| T requericy table | Absolute  | Relative  |  |
|-------------------|-----------|-----------|--|
| Items             | frequency | frequency |  |
| 1                 | 6         | 2.24%     |  |
| 2                 | 9         | 3.36%     |  |
| 3                 | 14        | 5.22%     |  |
| 4                 | 10        | 3.73%     |  |
| 5                 | 19        | 7.09%     |  |
| 6                 | 4         | 1.49%     |  |
| 7                 | 7         | 2.61%     |  |
| 8                 | 7         | 2.61%     |  |
| 9                 | 5         | 1.87%     |  |
| 10                | 16        | 5.97%     |  |
| 11                | 7         | 2.61%     |  |
| 12                | 11        | 4.1%      |  |
| 13                | 6         | 2.24%     |  |
| 14                | 4         | 1.49%     |  |
| 15                | 7         | 2.61%     |  |
| 16                | 3         | 1.12%     |  |
| 17                | 8         | 2.99%     |  |
| 18                | 11        | 4.1%      |  |
| 19                | 3         | 1.12%     |  |
| 20                | 9         | 3.36%     |  |
| 21                | 3         | 1.12%     |  |
| 22                | 5         | 1.87%     |  |
| 23                | 6         | 2.24%     |  |
| 24                | 5         | 1.87%     |  |
| 25                | 9         | 3.36%     |  |
| 26                | 3         | 1.12%     |  |
| 27                | 6         | 2.24%     |  |
| 28                | 7         | 2.61%     |  |
| 29                | 6         | 2.24%     |  |
| 30+               | 50        | 18.66%    |  |
| Sum:              | 266       | 99.25%    |  |
| Not answered:     | 2         | 0.75%     |  |