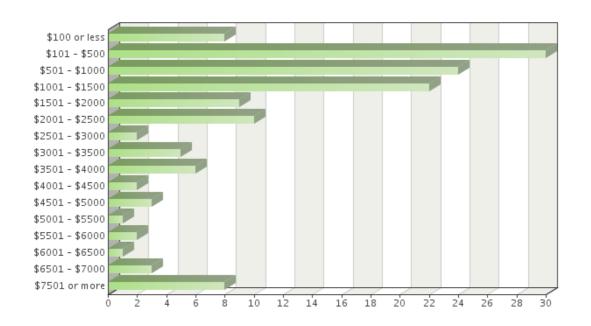

Annual bonus that was given to my predecessor (it's habit)
year end/ "christmas bonus"

Question 17
What was the size of bonus/pay for performance you received in the past 12 months?

| 1 Toquonoy table |                    |                    |  |  |
|------------------|--------------------|--------------------|--|--|
| Choices          | Absolute frequency | Relative frequency |  |  |
| \$100 or less    | 8                  | 2.99%              |  |  |
| \$101 - \$500    | 30                 | 11.19%             |  |  |
| \$501 - \$1000   | 24                 | 8.96%              |  |  |
| \$1001 - \$1500  | 22                 | 8.21%              |  |  |
| \$1501 - \$2000  | 9                  | 3.36%              |  |  |
| \$2001 - \$2500  | 10                 | 3.73%              |  |  |
| \$2501 - \$3000  | 2                  | 0.75%              |  |  |
| \$3001 - \$3500  | 5                  | 1.87%              |  |  |
| \$3501 - \$4000  | 6                  | 2.24%              |  |  |
| \$4001 - \$4500  | 2                  | 0.75%              |  |  |
| \$4501 - \$5000  | 3                  | 1.12%              |  |  |
| \$5001 - \$5500  | 1                  | 0.37%              |  |  |
| \$5501 - \$6000  | 2                  | 0.75%              |  |  |
| \$6001 - \$6500  | 1                  | 0.37%              |  |  |
| \$6501 - \$7000  | 3                  | 1.12%              |  |  |
| \$7501 or more   | 8                  | 2.99%              |  |  |
| Sum:             | 136                | 50.75%             |  |  |
| Not answered:    | 132                | 49.25%             |  |  |