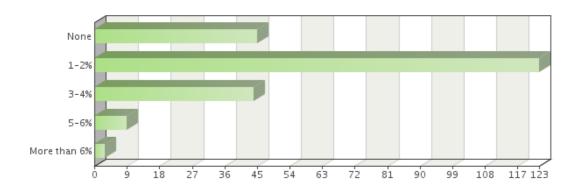

No change, in the same position Please indicate any percentage pay increase received.

| Trequency a   | ADIO               |                    |
|---------------|--------------------|--------------------|
| Choices       | Absolute frequency | Relative frequency |
| None          | 45                 | 16.79%             |
| 1-2%          | 123                | 45.9%              |
| 3-4%          | 44                 | 16.42%             |
| 5-6%          | 9                  | 3.36%              |
| More than 6%  | 3                  | 1.12%              |
| Sum:          | 224                | 83.58%             |
| Not answered: | 44                 | 16.42%             |