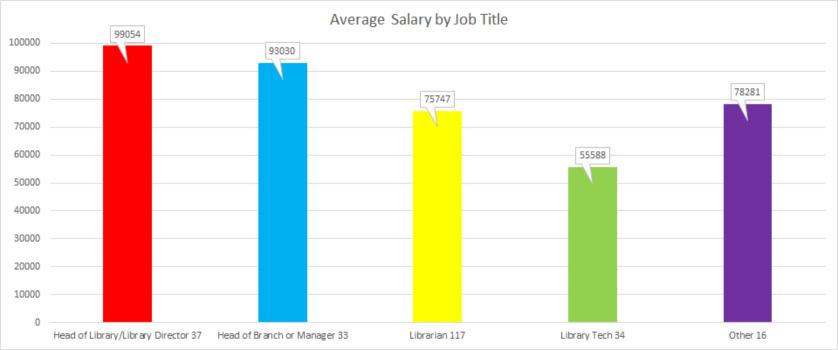

Question 5
Which one of the following job titles most closely matches your role?

| Choices                                                                                                                                                                                           | Absolute frequency | Relative frequency |
|---------------------------------------------------------------------------------------------------------------------------------------------------------------------------------------------------|--------------------|--------------------|
| Chief Information Officer (with overall responsibility for multiple departments)                                                                                                                  | 2                  | 0.75%              |
| Head of Library or Library Director (responsible for supervision and administration of library)                                                                                                   | 39                 | 14.55%             |
| Head of Branch or Manager (responsible for supervision and administration of library)                                                                                                             | 35                 | 13.06%             |
| Librarian (includes Reference/Research Librarian, Catologuer, Research Specialist, Systems Librarian, Intranet Librarian, Webmaster - responsible for computer network, Intranet/Website content) | 126                | 47.01%             |
| Library Technician                                                                                                                                                                                | 38                 | 14.18%             |
| Library Assistant/Clerk                                                                                                                                                                           | 4                  | 1.49%              |
| Research Director                                                                                                                                                                                 | 1                  | 0.37%              |
| Other? Please specify.                                                                                                                                                                            | 21                 | 7.84%              |
| Sum:                                                                                                                                                                                              | 266                | 99.25%             |
| Not answered:                                                                                                                                                                                     | 2                  | 0.75%              |