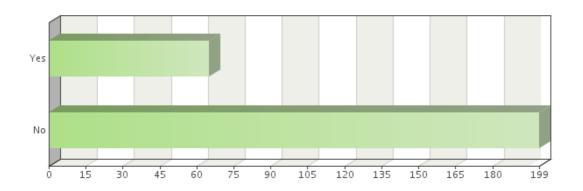

### Are you able to choose which benefits make up your total benefit package?

|               | deries table       |                    |
|---------------|--------------------|--------------------|
| Choices       | Absolute frequency | Relative frequency |
| Yes           | 65                 | 24.25%             |
| No            | 199                | 74.25%             |
| Sum:          | 264                | 98.51%             |
| Not answered: | 4                  | 1.49%              |