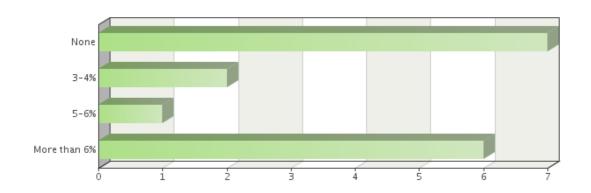

# Question 19 Internal Change. Please indicate any percentage pay increase received.

|               | deries table       |                    |
|---------------|--------------------|--------------------|
| Choices       | Absolute frequency | Relative frequency |
| None          | 8                  | 2.99%              |
| 1-2%          | 3                  | 1.12%              |
| 3-4%          | 2                  | 0.75%              |
| 5-6%          | 6                  | 2.24%              |
| More than 6%  | 5                  | 1.87%              |
| Sum:          | 24                 | 8.96%              |
| Not answered: | 244                | 91.04%             |

### External Change Please indicate any percentage pay increase received.

|               | equeries table     |                    |
|---------------|--------------------|--------------------|
| Choices       | Absolute frequency | Relative frequency |
| None          | 7                  | 2.61%              |
| 3-4%          | 2                  | 0.75%              |
| 5-6%          | 1                  | 0.37%              |
| More than 6%  | 6                  | 2.24%              |
| Sum:          | 16                 | 5.97%              |
| Not answered: | 252                | 94.03%             |

No change, in the same position Please indicate any percentage pay increase received.

| Trequency a   | ADIO               |                    |
|---------------|--------------------|--------------------|
| Choices       | Absolute frequency | Relative frequency |
| None          | 45                 | 16.79%             |
| 1-2%          | 123                | 45.9%              |
| 3-4%          | 44                 | 16.42%             |
| 5-6%          | 9                  | 3.36%              |
| More than 6%  | 3                  | 1.12%              |
| Sum:          | 224                | 83.58%             |
| Not answered: | 44                 | 16.42%             |