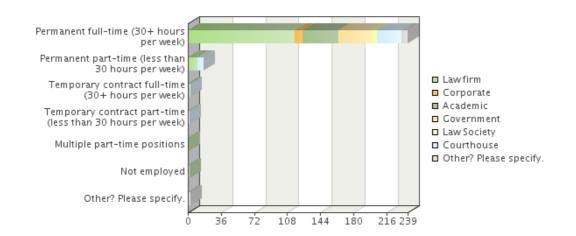

#### What is your current work status?

| Choices                                                    | Absolute frequency | Relative frequency |
|------------------------------------------------------------|--------------------|--------------------|
| Permanent full-time (30+ hours per week)                   | 240                | 89.55%             |
| Permanent part-time (less than 30 hours per week)          | 17                 | 6.34%              |
| Temporary contract full-time (30+ hours per week)          | 3                  | 1.12%              |
| Temporary contract part-time (less than 30 hours per week) | 2                  | 0.75%              |
| Multiple part-time positions                               | 1                  | 0.37%              |
| Not employed                                               | 2                  | 0.75%              |
| Other? Please specify.                                     | 3                  | 1.12%              |
| Sum:                                                       | 268                | 100%               |
| Not answered:                                              | 0                  | 0%                 |

| Answers | to | Other: |
|---------|----|--------|
|---------|----|--------|

| Contract      |  |  |  |
|---------------|--|--|--|
| Self-employed |  |  |  |
| self-employed |  |  |  |

Please indicate the average number of hours you work per week.