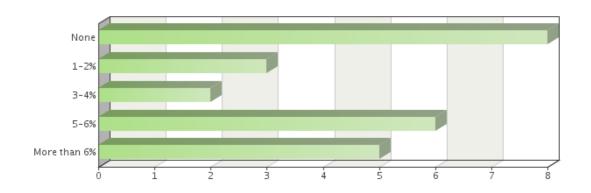

# Question 19 Internal Change. Please indicate any percentage pay increase received.

|               | deries table       |                    |
|---------------|--------------------|--------------------|
| Choices       | Absolute frequency | Relative frequency |
| None          | 8                  | 2.99%              |
| 1-2%          | 3                  | 1.12%              |
| 3-4%          | 2                  | 0.75%              |
| 5-6%          | 6                  | 2.24%              |
| More than 6%  | 5                  | 1.87%              |
| Sum:          | 24                 | 8.96%              |
| Not answered: | 244                | 91.04%             |