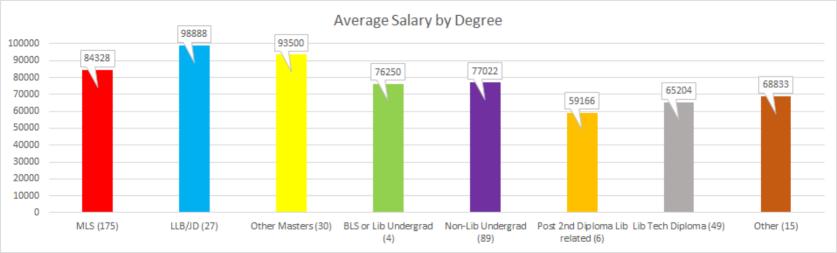

#### Please indicate your level of education. Check all that apply.

Frequency table

| Choices                                                                | Absolute frequency | Relative frequency by choice | Relative frequency |
|------------------------------------------------------------------------|--------------------|------------------------------|--------------------|
| M.L.S., M.L.I.S., M.I.ST, M.I. or other library-related Masters degree | 183                | 42.36%                       | 68.28%             |
| L.L.B. or J.D.                                                         | 28                 | 6.48%                        | 10.45%             |
| Other (non-library) Masters degree                                     | 32                 | 7.41%                        | 11.94%             |
| Ph.D.                                                                  | 1                  | 0.23%                        | 0.37%              |
| B.I., B.L.S. or other library-related undergraduate degree             | 5                  | 1.16%                        | 1.87%              |
| Other (non-library) university undergraduate degree                    | 98                 | 22.69%                       | 36.57%             |
| Post-secondary degree/diploma in library-related field                 | 8                  | 1.85%                        | 2.99%              |
| Library technician diploma                                             | 59                 | 13.66%                       | 22.01%             |
| Other? Please specify.                                                 | 18                 | 4.17%                        | 6.72%              |
| Sum:                                                                   | 432                | 100%                         | -                  |
| Not answered:                                                          | 0                  | _                            | 0%                 |