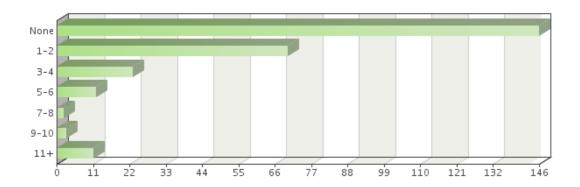

# Question 7 Please indicate the number of employees you supervise or manage (full and/or part-time).

| Choices       | Absolute frequency | Relative frequency |
|---------------|--------------------|--------------------|
| None          | 146                | 54.48%             |
| 1-2           | 70                 | 26.12%             |
| 3-4           | 23                 | 8.58%              |
| 5-6           | 12                 | 4.48%              |
| 7-8           | 2                  | 0.75%              |
| 9-10          | 3                  | 1.12%              |
| 11+           | 11                 | 4.1%               |
| Sum:          | 267                | 99.63%             |
| Not answered: | 1                  | 0.37%              |