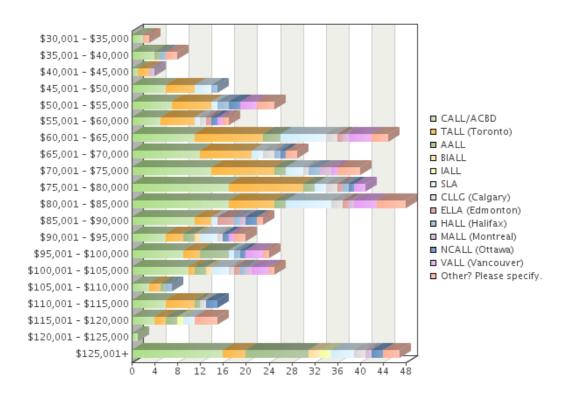

Question 14
Please select your current gross salary range (excluding bonuses).

| Choices               | Absolute frequency | Relative frequency |
|-----------------------|--------------------|--------------------|
| \$30,001 - \$35,000   | 2                  | 0.75%              |
| \$35,001 - \$40,000   | 4                  | 1.49%              |
| \$40,001 - \$45,000   | 4                  | 1.49%              |
| \$45,001 - \$50,000   | 9                  | 3.36%              |
| \$50,001 - \$55,000   | 16                 | 5.97%              |
| \$55,001 - \$60,000   | 11                 | 4.1%               |
| \$60,001 - \$65,000   | 31                 | 11.57%             |
| \$65,001 - \$70,000   | 18                 | 6.72%              |
| \$70,001 - \$75,000   | 22                 | 8.21%              |
| \$75,001 - \$80,000   | 22                 | 8.21%              |
| \$80,001 - \$85,000   | 23                 | 8.58%              |
| \$85,001 - \$90,000   | 17                 | 6.34%              |
| \$90,001 - \$95,000   | 7                  | 2.61%              |
| \$95,001 - \$100,000  | 11                 | 4.1%               |
| \$100,001 - \$105,000 | 11                 | 4.1%               |
| \$105,001 - \$110,000 | 4                  | 1.49%              |
| \$110,001 - \$115,000 | 9                  | 3.36%              |
| \$115,001 - \$120,000 | 5                  | 1.87%              |
| \$120,001 - \$125,000 | 1                  | 0.37%              |
| \$125,001+            | 16                 | 5.97%              |
| Sum:                  | 243                | 90.67%             |
| Not answered:         | 25                 | 9.33%              |