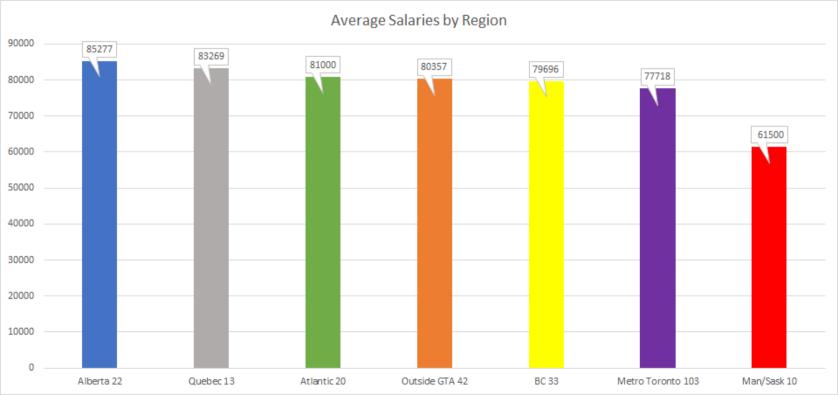

## Question 1 What province, region or territory do you primarily work in?

| · ·                       |                    |                    |
|---------------------------|--------------------|--------------------|
| Choices                   | Absolute frequency | Relative frequency |
| Alberta                   | 24                 | 8.96%              |
| Atlantic Provinces        | 21                 | 7.84%              |
| British Columbia          | 42                 | 15.67%             |
| Manitoba                  | 6                  | 2.24%              |
| Ontario (Metro Toronto)   | 111                | 41.42%             |
| Ontario (Outside Toronto) | 47                 | 17.54%             |
| Quebec                    | 13                 | 4.85%              |
| Saskatchewan              | 4                  | 1.49%              |
| Sum:                      | 268                | 100%               |
| Not answered:             | 0                  | 0%                 |

Some overall observations show that salaries have gone up from 2013 with academic and government librarians continuing to show the highest salaries. The gap between male and female salaries has approximately doubled over the past six years. Generally, having a second post-secondary degree, in addition to a MLS, continues to suggest a higher salary.