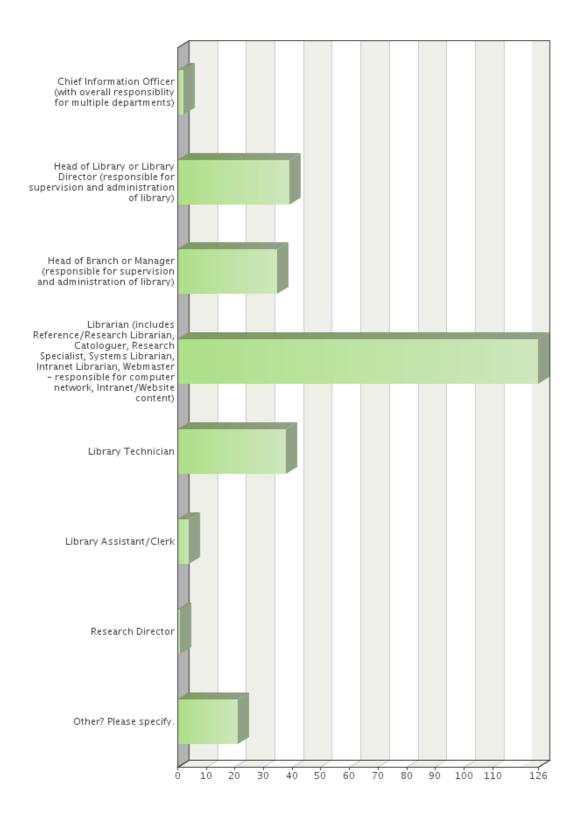

Question 5
Which one of the following job titles most closely matches your role?

| Choices                                                                                                                                                                                           | Absolute frequency | Relative frequency |
|---------------------------------------------------------------------------------------------------------------------------------------------------------------------------------------------------|--------------------|--------------------|
| Chief Information Officer (with overall responsibility for multiple departments)                                                                                                                  | 2                  | 0.75%              |
| Head of Library or Library Director (responsible for supervision and administration of library)                                                                                                   | 39                 | 14.55%             |
| Head of Branch or Manager (responsible for supervision and administration of library)                                                                                                             | 35                 | 13.06%             |
| Librarian (includes Reference/Research Librarian, Catologuer, Research Specialist, Systems Librarian, Intranet Librarian, Webmaster - responsible for computer network, Intranet/Website content) | 126                | 47.01%             |
| Library Technician                                                                                                                                                                                | 38                 | 14.18%             |
| Library Assistant/Clerk                                                                                                                                                                           | 4                  | 1.49%              |
| Research Director                                                                                                                                                                                 | 1                  | 0.37%              |
| Other? Please specify.                                                                                                                                                                            | 21                 | 7.84%              |
| Sum:                                                                                                                                                                                              | 266                | 99.25%             |
| Not answered:                                                                                                                                                                                     | 2                  | 0.75%              |