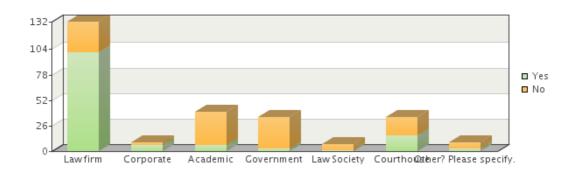

## Question 2 In which type of library do you work?

| 1.104401103            |                    |                    |
|------------------------|--------------------|--------------------|
| Choices                | Absolute frequency | Relative frequency |
| Law firm               | 132                | 49.25%             |
| Corporate              | 9                  | 3.36%              |
| Academic               | 40                 | 14.93%             |
| Government             | 35                 | 13.06%             |
| Law Society            | 7                  | 2.61%              |
| Courthouse             | 35                 | 13.06%             |
| Other? Please specify. | 9                  | 3.36%              |
| Sum:                   | 267                | 99.63%             |
| Not answered:          | 1                  | 0.37%              |