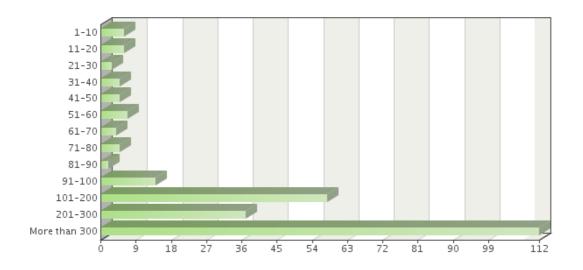

Question 10
Approximately how many legal professionals and students are served by your library?

|               | equelity table     |                    |
|---------------|--------------------|--------------------|
| Choices       | Absolute frequency | Relative frequency |
| 1-10          | 6                  | 2.24%              |
| 11-20         | 6                  | 2.24%              |
| 21-30         | 3                  | 1.12%              |
| 31-40         | 5                  | 1.87%              |
| 41-50         | 5                  | 1.87%              |
| 51-60         | 7                  | 2.61%              |
| 61-70         | 4                  | 1.49%              |
| 71-80         | 5                  | 1.87%              |
| 81-90         | 2                  | 0.75%              |
| 91-100        | 14                 | 5.22%              |
| 101-200       | 58                 | 21.64%             |
| 201-300       | 37                 | 13.81%             |
| More than 300 | 112                | 41.79%             |
| Sum:          | 264                | 98.51%             |
| Not answered: | 4                  | 1.49%              |