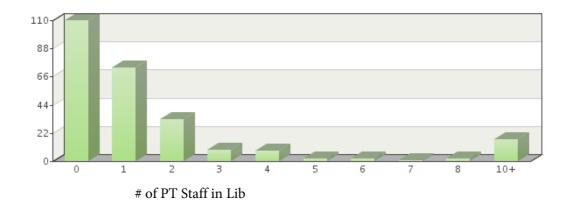

# Question 4 Please indicate the total number of part-time staff in your library or department.

|               | The year of the same of the sa |                    |
|---------------|--------------------------------------------------------------------------------------------------------------------------------------------------------------------------------------------------------------------------------------------------------------------------------------------------------------------------------------------------------------------------------------------------------------------------------------------------------------------------------------------------------------------------------------------------------------------------------------------------------------------------------------------------------------------------------------------------------------------------------------------------------------------------------------------------------------------------------------------------------------------------------------------------------------------------------------------------------------------------------------------------------------------------------------------------------------------------------------------------------------------------------------------------------------------------------------------------------------------------------------------------------------------------------------------------------------------------------------------------------------------------------------------------------------------------------------------------------------------------------------------------------------------------------------------------------------------------------------------------------------------------------------------------------------------------------------------------------------------------------------------------------------------------------------------------------------------------------------------------------------------------------------------------------------------------------------------------------------------------------------------------------------------------------------------------------------------------------------------------------------------------------|--------------------|
| Items         | Absolute frequency                                                                                                                                                                                                                                                                                                                                                                                                                                                                                                                                                                                                                                                                                                                                                                                                                                                                                                                                                                                                                                                                                                                                                                                                                                                                                                                                                                                                                                                                                                                                                                                                                                                                                                                                                                                                                                                                                                                                                                                                                                                                                                             | Relative frequency |
| 0             | 110                                                                                                                                                                                                                                                                                                                                                                                                                                                                                                                                                                                                                                                                                                                                                                                                                                                                                                                                                                                                                                                                                                                                                                                                                                                                                                                                                                                                                                                                                                                                                                                                                                                                                                                                                                                                                                                                                                                                                                                                                                                                                                                            | 41.04%             |
| 1             | 73                                                                                                                                                                                                                                                                                                                                                                                                                                                                                                                                                                                                                                                                                                                                                                                                                                                                                                                                                                                                                                                                                                                                                                                                                                                                                                                                                                                                                                                                                                                                                                                                                                                                                                                                                                                                                                                                                                                                                                                                                                                                                                                             | 27.24%             |
| 2             | 33                                                                                                                                                                                                                                                                                                                                                                                                                                                                                                                                                                                                                                                                                                                                                                                                                                                                                                                                                                                                                                                                                                                                                                                                                                                                                                                                                                                                                                                                                                                                                                                                                                                                                                                                                                                                                                                                                                                                                                                                                                                                                                                             | 12.31%             |
| 3             | 9                                                                                                                                                                                                                                                                                                                                                                                                                                                                                                                                                                                                                                                                                                                                                                                                                                                                                                                                                                                                                                                                                                                                                                                                                                                                                                                                                                                                                                                                                                                                                                                                                                                                                                                                                                                                                                                                                                                                                                                                                                                                                                                              | 3.36%              |
| 4             | 8                                                                                                                                                                                                                                                                                                                                                                                                                                                                                                                                                                                                                                                                                                                                                                                                                                                                                                                                                                                                                                                                                                                                                                                                                                                                                                                                                                                                                                                                                                                                                                                                                                                                                                                                                                                                                                                                                                                                                                                                                                                                                                                              | 2.99%              |
| 5             | 2                                                                                                                                                                                                                                                                                                                                                                                                                                                                                                                                                                                                                                                                                                                                                                                                                                                                                                                                                                                                                                                                                                                                                                                                                                                                                                                                                                                                                                                                                                                                                                                                                                                                                                                                                                                                                                                                                                                                                                                                                                                                                                                              | 0.75%              |
| 6             | 2                                                                                                                                                                                                                                                                                                                                                                                                                                                                                                                                                                                                                                                                                                                                                                                                                                                                                                                                                                                                                                                                                                                                                                                                                                                                                                                                                                                                                                                                                                                                                                                                                                                                                                                                                                                                                                                                                                                                                                                                                                                                                                                              | 0.75%              |
| 7             | 1                                                                                                                                                                                                                                                                                                                                                                                                                                                                                                                                                                                                                                                                                                                                                                                                                                                                                                                                                                                                                                                                                                                                                                                                                                                                                                                                                                                                                                                                                                                                                                                                                                                                                                                                                                                                                                                                                                                                                                                                                                                                                                                              | 0.37%              |
| 8             | 2                                                                                                                                                                                                                                                                                                                                                                                                                                                                                                                                                                                                                                                                                                                                                                                                                                                                                                                                                                                                                                                                                                                                                                                                                                                                                                                                                                                                                                                                                                                                                                                                                                                                                                                                                                                                                                                                                                                                                                                                                                                                                                                              | 0.75%              |
| 10+           | 17                                                                                                                                                                                                                                                                                                                                                                                                                                                                                                                                                                                                                                                                                                                                                                                                                                                                                                                                                                                                                                                                                                                                                                                                                                                                                                                                                                                                                                                                                                                                                                                                                                                                                                                                                                                                                                                                                                                                                                                                                                                                                                                             | 6.34%              |
| Sum:          | 257                                                                                                                                                                                                                                                                                                                                                                                                                                                                                                                                                                                                                                                                                                                                                                                                                                                                                                                                                                                                                                                                                                                                                                                                                                                                                                                                                                                                                                                                                                                                                                                                                                                                                                                                                                                                                                                                                                                                                                                                                                                                                                                            | 95.9%              |
| Not answered: | 11                                                                                                                                                                                                                                                                                                                                                                                                                                                                                                                                                                                                                                                                                                                                                                                                                                                                                                                                                                                                                                                                                                                                                                                                                                                                                                                                                                                                                                                                                                                                                                                                                                                                                                                                                                                                                                                                                                                                                                                                                                                                                                                             | 4.1%               |