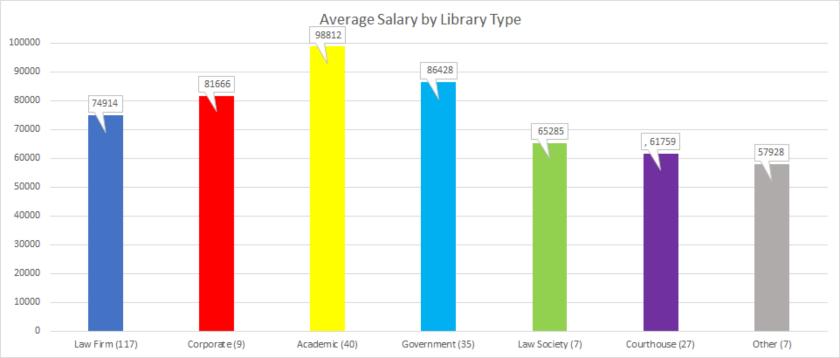

Some overall observations show that salaries have gone up from 2013 with academic and government librarians continuing to show the highest salaries. The gap between male and female salaries has approximately doubled over the past six years. Generally, having a second post-secondary degree, in addition to a MLS, continues to suggest a higher salary.

## Question 2 In which type of library do you work?

| 1.104401103            |                    |                    |
|------------------------|--------------------|--------------------|
| Choices                | Absolute frequency | Relative frequency |
| Law firm               | 132                | 49.25%             |
| Corporate              | 9                  | 3.36%              |
| Academic               | 40                 | 14.93%             |
| Government             | 35                 | 13.06%             |
| Law Society            | 7                  | 2.61%              |
| Courthouse             | 35                 | 13.06%             |
| Other? Please specify. | 9                  | 3.36%              |
| Sum:                   | 267                | 99.63%             |
| Not answered:          | 1                  | 0.37%              |