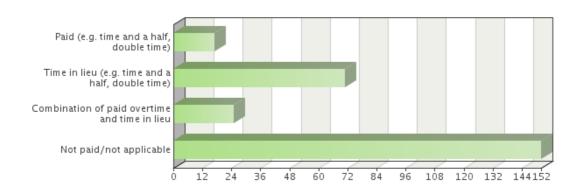

### Are you compensated for overtime?

| r requestey table                                |                    |                    |
|--------------------------------------------------|--------------------|--------------------|
| Choices                                          | Absolute frequency | Relative frequency |
| Paid (e.g. time and a half, double time)         | 17                 | 6.34%              |
| Time in lieu (e.g. time and a half, double time) | 71                 | 26.49%             |
| Combination of paid overtime and time in lieu    | 25                 | 9.33%              |
| Not paid/not applicable                          | 152                | 56.72%             |
| Sum:                                             | 265                | 98.88%             |
| Not answered:                                    | 3                  | 1.12%              |