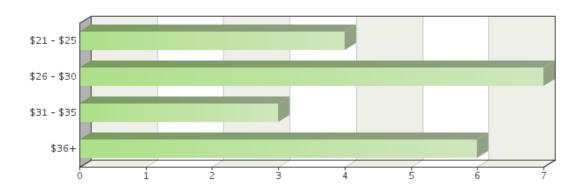

If you work part-time, please indicate your current hourly wage range.

(If you work mulitiple part-time positions select more than one pay range).

| 1 requested table |                                                                    |  |  |
|-------------------|--------------------------------------------------------------------|--|--|
| Choices           | Relative Absolute frequency by Relative frequency choice frequency |  |  |
| \$21 - \$25       | 4 20% 1.49%                                                        |  |  |
| \$26 - \$30       | 7 35% 2.61%                                                        |  |  |
| \$31 - \$35       | 3 15% 1.12%                                                        |  |  |
| \$36+             | 6 30% 2.24%                                                        |  |  |
| Sum:              | 20 100% -                                                          |  |  |
| Not answered:     | 248 - 92.54%                                                       |  |  |