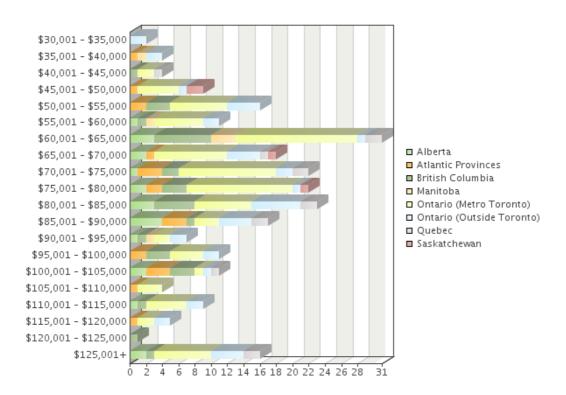

Question 14
Please select your current gross salary range (excluding bonuses).

| Choices               | Absolute frequency | Relative frequency |
|-----------------------|--------------------|--------------------|
| \$30,001 - \$35,000   | 2                  | 0.75%              |
| \$35,001 - \$40,000   | 4                  | 1.49%              |
| \$40,001 - \$45,000   | 4                  | 1.49%              |
| \$45,001 - \$50,000   | 9                  | 3.36%              |
| \$50,001 - \$55,000   | 16                 | 5.97%              |
| \$55,001 - \$60,000   | 11                 | 4.1%               |
| \$60,001 - \$65,000   | 31                 | 11.57%             |
| \$65,001 - \$70,000   | 18                 | 6.72%              |
| \$70,001 - \$75,000   | 22                 | 8.21%              |
| \$75,001 - \$80,000   | 22                 | 8.21%              |
| \$80,001 - \$85,000   | 23                 | 8.58%              |
| \$85,001 - \$90,000   | 17                 | 6.34%              |
| \$90,001 - \$95,000   | 7                  | 2.61%              |
| \$95,001 - \$100,000  | 11                 | 4.1%               |
| \$100,001 - \$105,000 | 11                 | 4.1%               |
| \$105,001 - \$110,000 | 4                  | 1.49%              |
| \$110,001 - \$115,000 | 9                  | 3.36%              |
| \$115,001 - \$120,000 | 5                  | 1.87%              |
| \$120,001 - \$125,000 | 1                  | 0.37%              |
| \$125,001+            | 16                 | 5.97%              |
| Sum:                  | 243                | 90.67%             |
| Not answered:         | 25                 | 9.33%              |