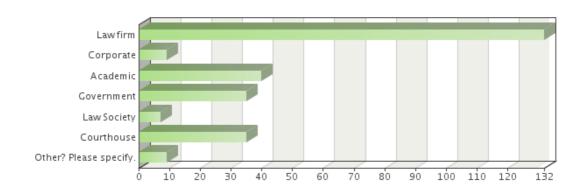

## Question 2 In which type of library do you work?

| 1.104401103            |                    |                    |
|------------------------|--------------------|--------------------|
| Choices                | Absolute frequency | Relative frequency |
| Law firm               | 132                | 49.25%             |
| Corporate              | 9                  | 3.36%              |
| Academic               | 40                 | 14.93%             |
| Government             | 35                 | 13.06%             |
| Law Society            | 7                  | 2.61%              |
| Courthouse             | 35                 | 13.06%             |
| Other? Please specify. | 9                  | 3.36%              |
| Sum:                   | 267                | 99.63%             |
| Not answered:          | 1                  | 0.37%              |