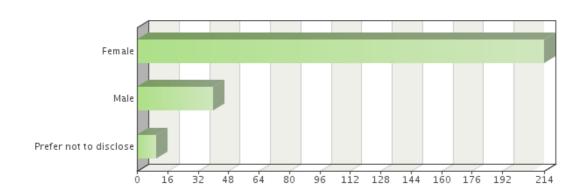

|
| ABA                                |
| OLA                                |
| SCIP                               |
| OLA                                |
| OCLA                               |
| ALA                                |
| AJBD                               |

**OCLA** OALT/ABO OALT & ARMA **OCLA** PMI ABA NBPLA, APLA OALT Ontario Government Libraries Council (OGLC) OALT AIIM, ARMA, AIIP **OCLA OCLA** OCLA - Ontario Courthouse ARMA, a11yTO LSA, Barreau du Quebec ALA OLA **OGLC** OLA, ASIST AIIM **OCLA** OCLA (Ontario Courthouse Libraries Association) Cercle des professionnels de l'information only member during year when have attended a conference. Of the above only 1 year of AALL membership in 10 years of employment. **BCLMA** 

### Please indicate your gender identity:



| Trequeriey table       |                    |                    |  |  |  |  |
|------------------------|--------------------|--------------------|--|--|--|--|
| Choices                | Absolute frequency | Relative frequency |  |  |  |  |
| Female                 | 214                | 79.85%             |  |  |  |  |
| Male                   | 40                 | 14.93%             |  |  |  |  |
| Prefer not to disclose | 10                 | 3.73%              |  |  |  |  |
| Sum:                   | 264                | 98.51%             |  |  |  |  |
| Not answered:          | 4                  | 1.49%              |  |  |  |  |

### Please indicate your ethnicity.



| Choices                                                     | Absolute frequency | Relative frequency by cho