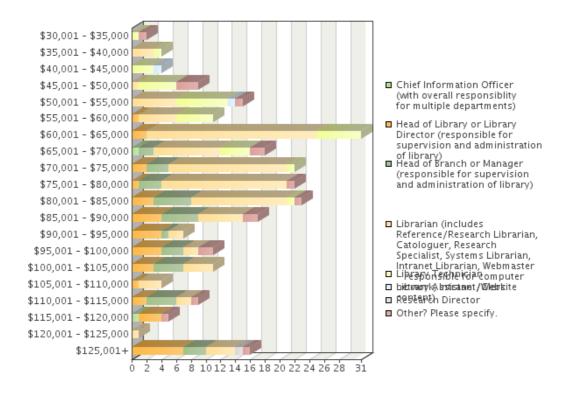

Question 5
Which one of the following job titles most closely matches your role?

| Choices                                                                                                                                                                                           | Absolute frequency | Relative frequency |
|---------------------------------------------------------------------------------------------------------------------------------------------------------------------------------------------------|--------------------|--------------------|
| Chief Information Officer (with overall responsibility for multiple departments)                                                                                                                  | 2                  | 0.75%              |
| Head of Library or Library Director (responsible for supervision and administration of library)                                                                                                   | 39                 | 14.55%             |
| Head of Branch or Manager (responsible for supervision and administration of library)                                                                                                             | 35                 | 13.06%             |
| Librarian (includes Reference/Research Librarian, Catologuer, Research Specialist, Systems Librarian, Intranet Librarian, Webmaster - responsible for computer network, Intranet/Website content) | 126                | 47.01%             |
| Library Technician                                                                                                                                                                                | 38                 | 14.18%             |
| Library Assistant/Clerk                                                                                                                                                                           | 4                  | 1.49%              |
| Research Director                                                                                                                                                                                 | 1                  | 0.37%              |
| Other? Please specify.                                                                                                                                                                            | 21                 | 7.84%              |
| Sum:                                                                                                                                                                                              | 266                | 99.25%             |
| Not answered:                                                                                                                                                                                     | 2                  | 0.75%              |

Question 14
Please select your current gross salary range (excluding bonuses).

| Choices               | Absolute frequency | Relative frequency |
|-----------------------|--------------------|--------------------|
| \$30,001 - \$35,000   | 2                  | 0.75%              |
| \$35,001 - \$40,000   | 4                  | 1.49%              |
| \$40,001 - \$45,000   | 4                  | 1.49%              |
| \$45,001 - \$50,000   | 9                  | 3.36%              |
| \$50,001 - \$55,000   | 16                 | 5.97%              |
| \$55,001 - \$60,000   | 11                 | 4.1%               |
| \$60,001 - \$65,000   | 31                 | 11.57%             |
| \$65,001 - \$70,000   | 18                 | 6.72%              |
| \$70,001 - \$75,000   | 22                 | 8.21%              |
| \$75,001 - \$80,000   | 22                 | 8.21%              |
| \$80,001 - \$85,000   | 23                 | 8.58%              |
| \$85,001 - \$90,000   | 17                 | 6.34%              |
| \$90,001 - \$95,000   | 7                  | 2.61%              |
| \$95,001 - \$100,000  | 11                 | 4.1%               |
| \$100,001 - \$105,000 | 11                 | 4.1%               |
| \$105,001 - \$110,000 | 4                  | 1.49%              |
| \$110,001 - \$115,000 | 9                  | 3.36%              |
| \$115,001 - \$120,000 | 5                  | 1.87%              |
| \$120,001 - \$125,000 | 1                  | 0.37%              |
| \$125,001+            | 16                 | 5.97%              |
| Sum:                  | 243                | 90.67%             |
| Not answered:         | 25                 | 9.33%              |